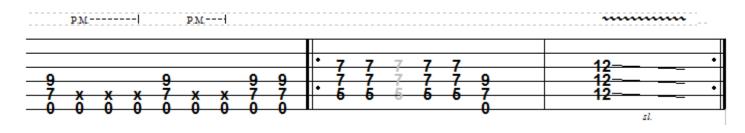

Quick Notes: Whole Lotta Love – Led Zeppelin

Tempo: about 90 bpm (also included is 70 and 80 bpm)

I covered the intro, verse, and chorus theme, which are provided below. I've also included all the diagrams used. I don't think anything that I demonstrated needs any fingering suggestions, but I would be sure to pull up the full score PDF for the note values used. The counting method I demonstrated is shown below, so feel free to use it if it helps you. I've got a weird way of counting/thinking when I approach a riff (or strumming song) but it just might work well for you.

Intro:

Verse (same as intro - just shortened)

Chorus (Basic Version)

(Slidey Version)