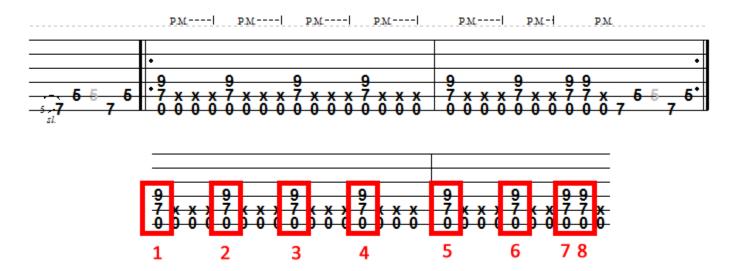

Quick Notes: Whole Lotta Love – Led Zeppelin

Tempo: about 90 bpm (also included is 70 and 80 bpm)

I covered the intro, verse, and chorus theme, which are provided below. I've also included all the diagrams used. I don't think anything that I demonstrated needs any fingering suggestions, but I would be sure to pull up the full score PDF for the note values used. The counting method I demonstrated is shown below, so feel free to use it if it helps you. I've got a weird way of counting/thinking when I approach a riff (or strumming song) but it just might work well for you.

Intro:

Verse (same as intro - just shortened)

Chorus (Basic Version)

(Slidey Version)