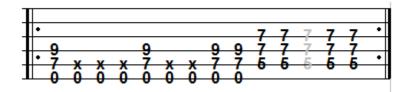

Quick Notes: Whole Lotta Love – Led Zeppelin

Tempo: about 90 bpm (also included is 70 and 80 bpm)

I covered the intro, verse, and chorus theme, which are provided below. I've also included all the diagrams used. I don't think anything that I demonstrated needs any fingering suggestions, but I would be sure to pull up the full score PDF for the note values used. The counting method I demonstrated is shown below, so feel free to use it if it helps you. I've got a weird way of counting/thinking when I approach a riff (or strumming song) but it just might work well for you.

Intro:

Verse (same as intro - just shortened)

Chorus (Basic Version)

(Slidey Version)