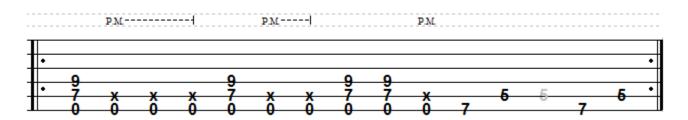

Quick Notes: Whole Lotta Love – Led Zeppelin

Tempo: about 90 bpm (also included is 70 and 80 bpm)

I covered the intro, verse, and chorus theme, which are provided below. I've also included all the diagrams used. I don't think anything that I demonstrated needs any fingering suggestions, but I would be sure to pull up the full score PDF for the note values used. The counting method I demonstrated is shown below, so feel free to use it if it helps you. I've got a weird way of counting/thinking when I approach a riff (or strumming song) but it just might work well for you.

Intro:

Verse (same as intro - just shortened)

Chorus (Basic Version)

(Slidey Version)